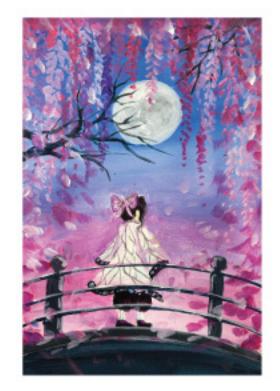

#### Acrylic Paint

Level 2 (+ \$5<sup>+HST</sup>) & Level 3 students

Apr 13 (Sat) 12:00 - 2:00pm Apr 14 (Sun) 4:30 - 6:30pm \$5 cash for 11x14" canvas or bring your own.

Apr 17 - 21, 2024