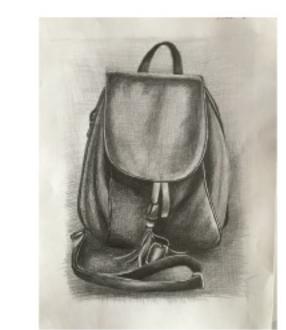

## Apr 10 - 14, 2024

Level 1

Apr 10 (Wed) 4:00 - 5:00pm Apr 13 (Sat) 10:00 - 11:00am Apr 13 (Sat) 2:30 - 3:30pm Apr 14 (Sun)10:00 - 11:00am Level 2

Apr 10 (Wed) 5:30 - 7:00pm Apr 13 (Sat) 2:00 - 3:30pm Apr 13 (Sat) 4:00 - 5:30pm Apr 14 (Sun) 2:30 - 4:00pm Level 3

Apr 12 (Fri) 4:30 - 6:30pm Apr 13 (Sat) 4:00 - 6:00pm Apr 14 (Sun) 12:00 - 2:00pm Sketch

Level 2 & 3 students can use their credit to book

Apr 13 (Sat) 12:00 - 1:30pm

#### Acrylic Paint

Level 2 (+ \$5<sup>+HST</sup>) & Level 3 students

Apr 13 (Sat) 12:00 - 2:00pm Apr 14 (Sun) 4:30 - 6:30pm \$5 cash for 11x14" canvas or bring your own.

Apr 17 - 21, 2024