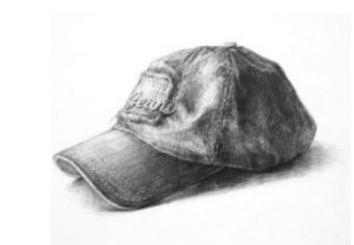

## Apr 3 - 7, 2024

Level 3

Sketch

Level 2 & 3 students can use their credit to book

**Acrylic Paint** 

Level 2 (+ \$5<sup>+HST</sup>) & Level 3 students

Apr 3 (Wed) 4:00 - 5:00pm Apr 6 (Sat) 10:00 - 11:00am Apr 6 (Sat) 2:30 - 3:30pm Apr 7 (Sun)10:00 - 11:00am

Apr 3 (Wed) 5:30 - 7:00pm Apr 6 (Sat) 2:00 - 3:30pm Apr 6 (Sat) 4:00 - 5:30pm Apr 7 (Sun) 2:30 - 4:00pm

Apr 5 (Fri) 4:30 - 6:30pm Apr 6 (Sat) 4:00 - 6:00pm Apr 7 (Sun) 12:00 - 2:00pm

Apr 6 (Sat) 12:00 - 1:30pm

Apr 6 (Sat) 12:00 - 2:00pm Apr 7 (Sun) 4:30 - 6:30pm \$5 cash for 11x14" canvas or bring your own.